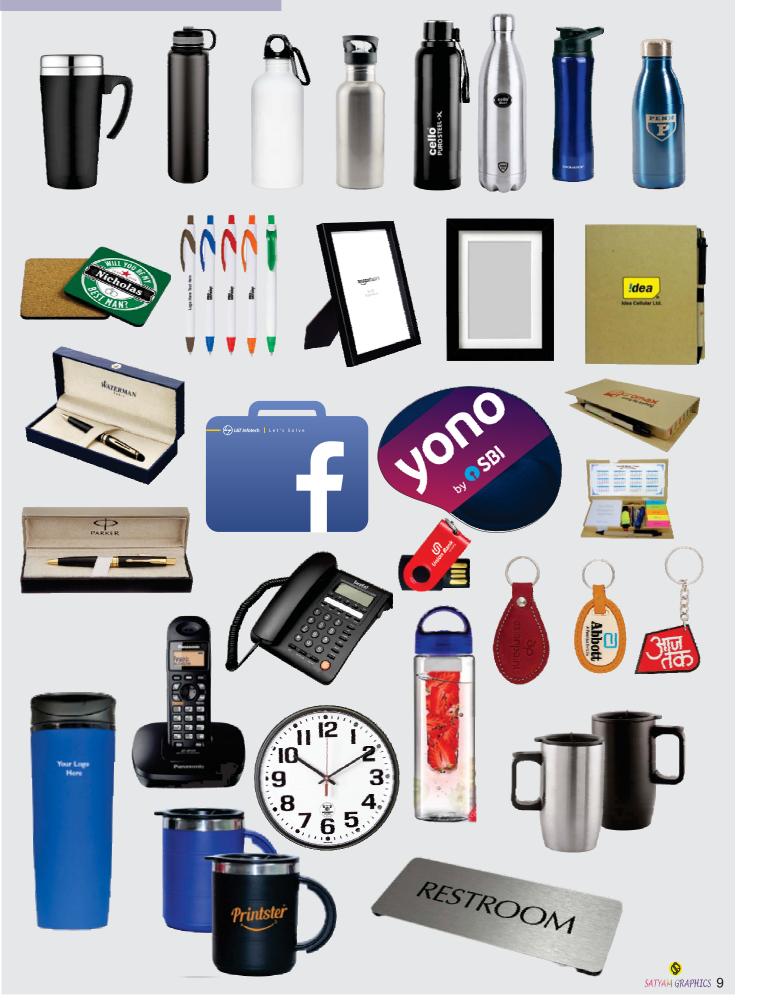

# **Corporate Gifting**

- Coffee Mug Printing
- Travel Mug
- Water Bottle
- Fruit infuser Bottle.
- Personalized Pen
- Watches (Wrist, Table, Wall)
- Key Chain with Printing
- Pen Stand
- Mouse Pad
- Speaker with Branding
- Customized Tea Coaster
- Pendrive Printing
- ID Card
- Card Holder
- Lanyard Printing
- Yoyo Batch
- Round Badges
- Acrylic Name Plate
- Pen Stand
- Wooden Frames
- Digital Pen Stand
- Steel Name Plate
- Ceramic Mug