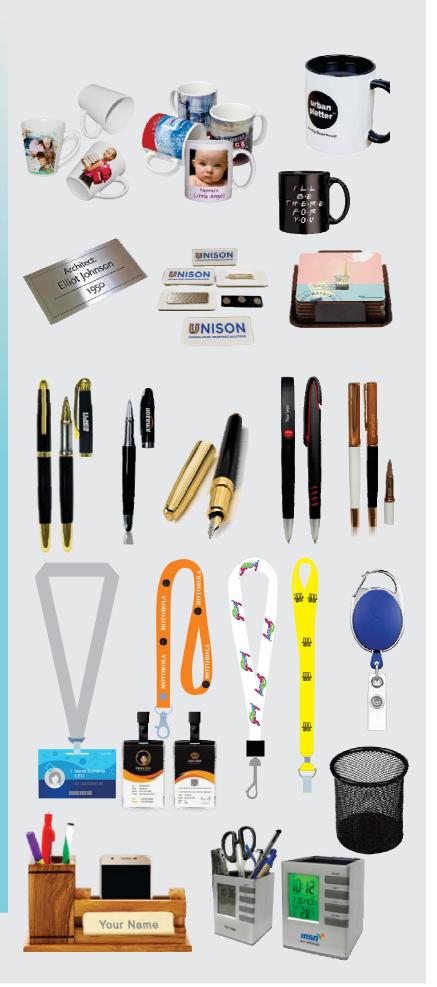

#### Merchandising & Gifting Idea

Mug Print T-shirt Print Cap Print Pen Set

Personalize Dairy

Key Chain Trophy

Wooden Pen Stand Personalize Gifts

# **Corporate Gifting**

- Coffee Mug Printing
- Travel Mug
- Water Bottle
- Fruit infuser Bottle.
- Personalized Pen
- Watches (Wrist, Table, Wall)
- Key Chain with Printing
- Pen Stand
- Mouse Pad
- Speaker with Branding
- Customized Tea Coaster
- Pendrive Printing
- ID Card
- Card Holder
- Lanyard Printing
- Yoyo Batch
- Round Badges
- Acrylic Name Plate
- Pen Stand
- Wooden Frames
- Digital Pen Stand
- Steel Name Plate
- Ceramic Mug