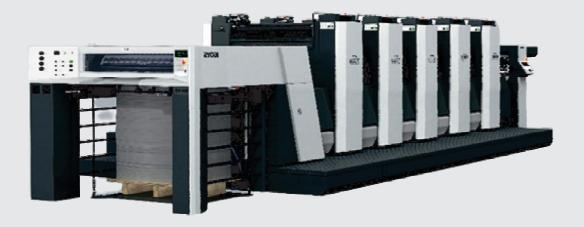

#### Ryobi 664 Sheet fed four Colour with Coater

Brand New RYOBI Press, Four Color with Coater, Speed 15000 sheets per hour

#### Machine Features:

- Do printing up to 0.8 mm thick substrate
- 4 colours printing with Online Coating
- 19" x 26" size
- Highest productivity speed in this category