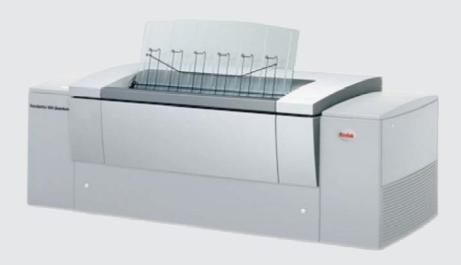

#### Kodak Trendsetter 800 Quantum CTP

Kodak Trendsetter 800 Quantum CTP (Computer to plate) with automatic plate loading, exposing, processing and online stacking.