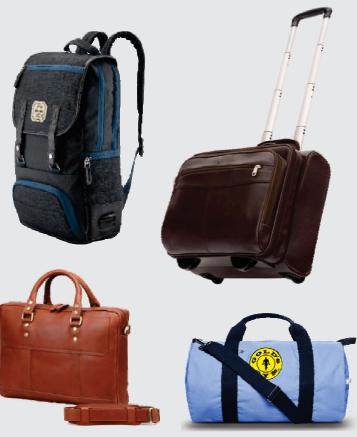

# **Customized Bags**

A bag is a common tool in the form of a non-rigid container. Aradhana Enterprise looks forward at making and printing of the various types of bags according Customization as per need.

- Laptop Backpack
  - Travel Bags •
  - Sports Bags •
  - Leather Bags
    - Jute Bags •
- Non Woven Bags
  - Cloth Bags •
- Customized Bag etc •