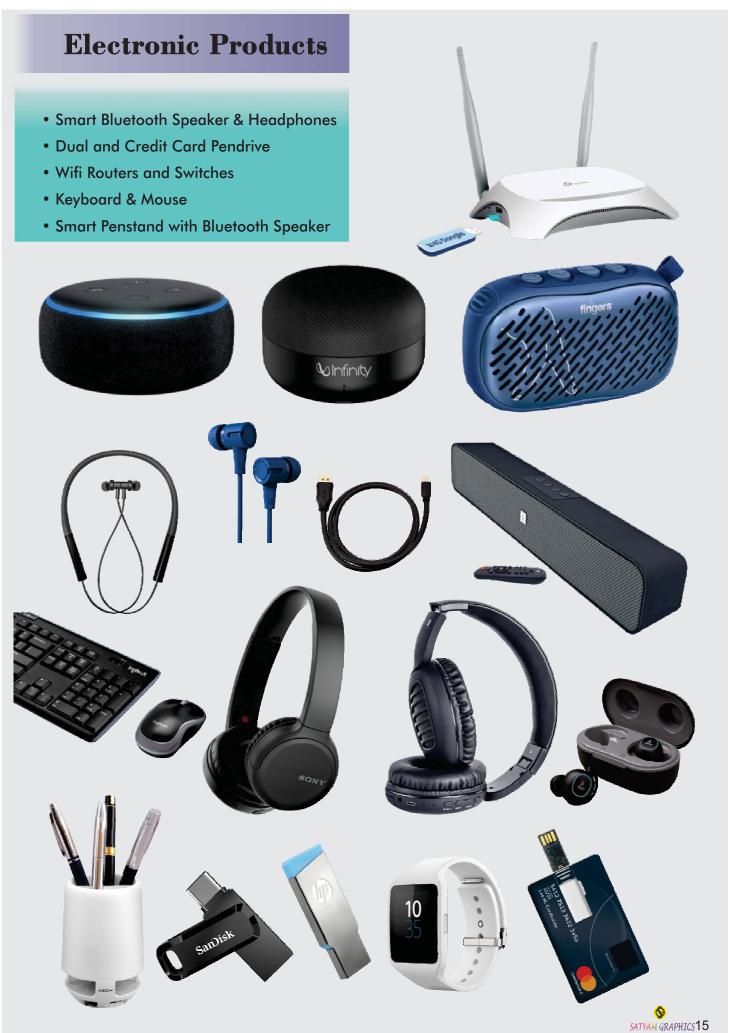

# **Corporate Gifting**

- Coffee Mug Printing
- Travel Mug
- Water Bottle
- Fruit infuser Bottle.
- Personalized Pen
- Watches (Wrist, Table, Wall)
- Key Chain with Printing
- Pen Stand
- Mouse Pad
- Speaker with Branding
- Customized Tea Coaster
- Pendrive Printing
- ID Card
- Card Holder
- Lanyard Printing
- Yoyo Batch
- Round Badges
- Acrylic Name Plate
- Pen Stand
- Wooden Frames
- Digital Pen Stand
- Steel Name Plate
- Ceramic Mug