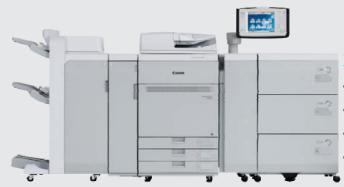

#### Canon C850\*

High speed color production printer for a variety of print jobs. Superb quality and finish.

#### Machine Features:

• Printouts : A4 Size 90 Per Minute • Printouts: A3 Size 60 Per Minute Printouts: 12x18 & 13x19 Size • Printouts: 13 X 39 Banner Size