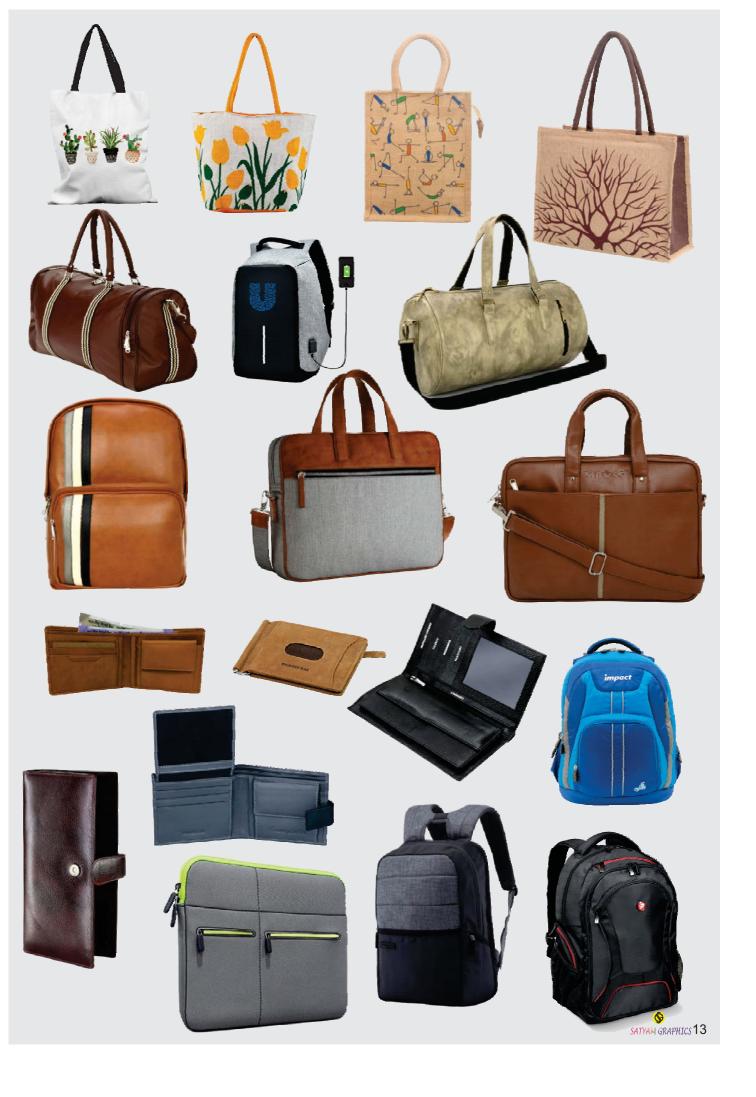

# **Customized Bags**

A bag is a common tool in the form of a non-rigid container. Aradhana Enterprise looks forward at making and printing of the various types of bags according Customization as per need.

- Laptop Backpack
  - Travel Bags •
  - Sports Bags •
  - Leather Bags
    - Jute Bags •
- Non Woven Bags
  - Cloth Bags •
- Customized Bag etc •